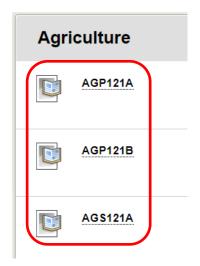

3. Go to the **Assignments page** on the left panel then select the department which your class belongs to, then **click on your course code**.

4. Click **Browse My Computer**, navigate to where your finished assignment is located and click **Open**, then **submit** the assignment.