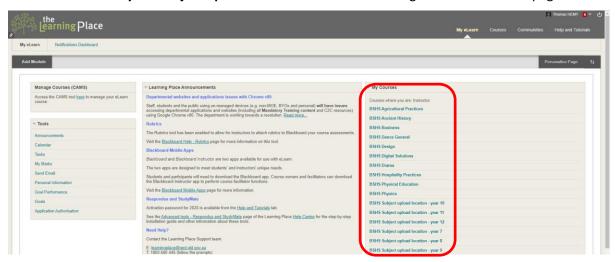

## How to upload an assignment to eLearn

1. Navigate to elearn.eq.edu.au in Chrome. Or use the eLearn shortcut on your desktop

2. Select your Subject upload area from the list on the right hand side of the page