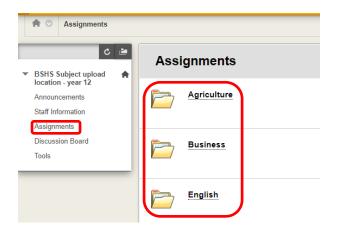

3. Go to the **Assignments page** on the left panel then select the department which your class belongs to, then **click on your course code**.

4. Click **Browse My Computer**, navigate to where your finished assignment is located and click **Open**, then **submit** the assignment.