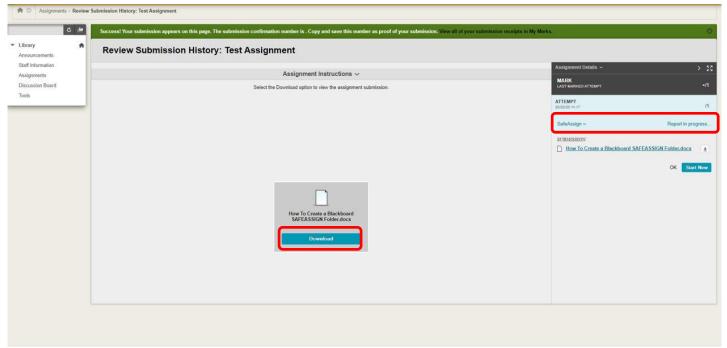

- 5. If you want to make sure that there have not been any formatting errors in the upload, you can download the assignment again to check. It is recommended to upload a PDF as a word document might change unexpectedly. To do this in word, click **File -> Export -> Create**PDF/XPS
- 6. Otherwise you can refresh the page after a while to see the originality score in the top right and view the report to see which sections have been flagged.