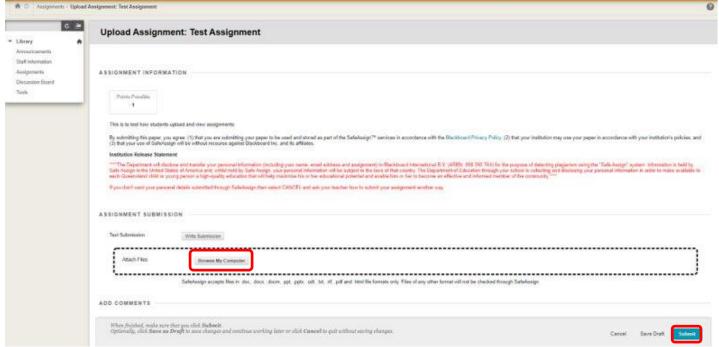

3. Go to the **Assignments page** on the left panel then select the department which your class belongs to, then **click on your course code**.

4. Click **Browse My Computer**, navigate to where your finished assignment is located and click **Open**, then **submit** the assignment.

- 5. If you want to make sure that there have not been any formatting errors in the upload, you can download the assignment again to check. It is recommended to upload a PDF as a word document might change unexpectedly. To do this in word, click **File -> Export -> Create**PDF/XPS
- 6. Otherwise you can refresh the page after a while to see the originality score in the top right and view the report to see which sections have been flagged.